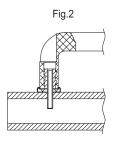

#### MOUNTING

- Plain hole passing completely through the tube with a nut on the outside (Fig.1).
- Threaded hole in the tube wall for tubes with thickness > 2mm (Fig.2).