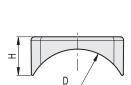

### **TECHNICAL DATA**

Tensile stress and impact strength: F1, F2, L1 and L2 values reported in the table are the result of breaking tests carried out with the appropriate dynamometric equipment under the test conditions shown in the figure with ambient temperature.

| Code   | Description      | L  | d | D    | н  | h1 | В    | b1  | D Tube  | F1<br>[N] | F2<br>[N] | [1]<br>[1 | L2<br>[J] | C#<br>[Nm] | 7,7 |
|--------|------------------|----|---|------|----|----|------|-----|---------|-----------|-----------|-----------|-----------|------------|-----|
| 260051 | ADT-M.643-FM/100 | 17 | 5 | 28.6 | 11 | 45 | 26   | 5.5 | 28.6÷32 | 1600      | 2500      | 9         | 7         | 5          | 3   |
| 260053 | ADT-M.643-FM/140 | 19 | 6 | 28.6 | 13 | 51 | 28.5 | 6.5 | 28.6÷32 | 1700      | 2900      | 9         | 7         | 6          | 4   |
|        |                  |    |   |      |    |    |      |     |         |           |           |           |           |            |     |