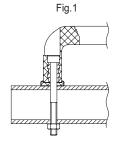

#### MOUNTING

- Plain hole passing completely through the tube with a nut on the outside (Fig.1).
- Threaded hole in the tube wall for tubes with thickness > 2mm (Fig.2).