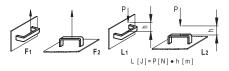

### **TECHNICAL DATA**

Tensile stress and impact strength: F1, F2, L1 and L2 values reported in the table are the result of breaking tests carried out with the appropriate dynamometric equipment under the test conditions shown in the figure with ambient temperature.

| Code   | Description      | L  | d | D    | н  | h1 | В    | b1  | D Tube  | F1<br>[N] | F2<br>[N] | [1]<br>[1 | L2<br>[J] | C#<br>[Nm] | 7,7 |
|--------|------------------|----|---|------|----|----|------|-----|---------|-----------|-----------|-----------|-----------|------------|-----|
| 260051 | ADT-M.643-FM/100 | 17 | 5 | 28.6 | 11 | 45 | 26   | 5.5 | 28.6÷32 | 1600      | 2500      | 9         | 7         | 5          | 3   |
| 260053 | ADT-M.643-FM/140 | 19 | 6 | 28.6 | 13 | 51 | 28.5 | 6.5 | 28.6÷32 | 1700      | 2900      | 9         | 7         | 6          | 4   |
|        |                  |    |   |      |    |    |      |     |         |           |           |           |           |            |     |