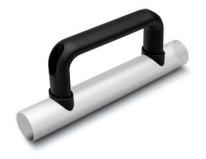

# **Adapters for assembly** on tubes of M.643-FM handles

#### FEATURES AND APPLICATIONS

The adapters allow assembling M.643-FM handles on round tubes with a diameter between 28.6 mm and 32 mm.

#### MOUNTING

- Plain hole passing completely through the tube with a nut on the outside (Fig.1).
- Threaded hole in the tube wall for tubes with thickness > 2mm (Fig.2).