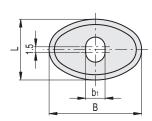

| Code   | Description      | L  | d | D    | н  | h1 | В    | b1  | D Tube  | F1<br>[N] | F2<br>[N] | [1]<br>[1 | L2<br>[J] | C#<br>[Nm] | 7,7 |
|--------|------------------|----|---|------|----|----|------|-----|---------|-----------|-----------|-----------|-----------|------------|-----|
| 260051 | ADT-M.643-FM/100 | 17 | 5 | 28.6 | 11 | 45 | 26   | 5.5 | 28.6÷32 | 1600      | 2500      | 9         | 7         | 5          | 3   |
| 260053 | ADT-M.643-FM/140 | 19 | 6 | 28.6 | 13 | 51 | 28.5 | 6.5 | 28.6÷32 | 1700      | 2900      | 9         | 7         | 6          | 4   |
|        |                  |    |   |      |    |    |      |     |         |           |           |           |           |            |     |