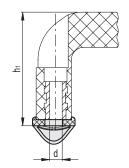

| Code   | Description      | L  | d | D    | н  | h1 | В    | b1  | D Tube  | F1<br>[N] | F2<br>[N] | [1]<br>[1 | L2<br>[J] | C#<br>[Nm] | 7,7 |
|--------|------------------|----|---|------|----|----|------|-----|---------|-----------|-----------|-----------|-----------|------------|-----|
| 260051 | ADT-M.643-FM/100 | 17 | 5 | 28.6 | 11 | 45 | 26   | 5.5 | 28.6÷32 | 1600      | 2500      | 9         | 7         | 5          | 3   |
| 260053 | ADT-M.643-FM/140 | 19 | 6 | 28.6 | 13 | 51 | 28.5 | 6.5 | 28.6÷32 | 1700      | 2900      | 9         | 7         | 6          | 4   |
|        |                  |    |   |      |    |    |      |     |         |           |           |           |           |            |     |