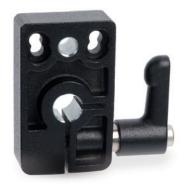

## **FEATURES AND APPLICATIONS**

BSA51-E locking bases allow an easy and quick locking of the spindles after their positioning. They are equipped with a  $\emptyset$  6.1 mm hole to fit the referring pin of the indicator. They can be assembled with the handle either on the right or on the left and can be fitted to the machine by means of two M4 cylindrical-head screws (not included in the supply).