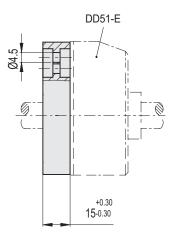

## **Bases for spindle locking**

for DD51-E and DD51-E-RF position indicators, zinc alloy

| Code     | Description | dF9 | 2,7 |
|----------|-------------|-----|-----|
| CE.85925 | BSA51-E-8   | 8   | 141 |
| CE.85927 | BSA51-E-10  | 10  | 167 |
| CE.85929 | BSA51-E-12  | 12  | 134 |
| CE.85931 | BSA51-E-14  | 14  | 131 |