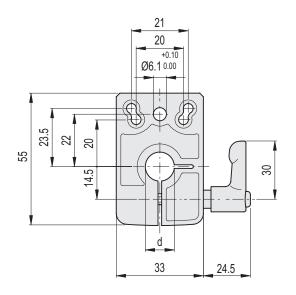

## **FEATURES AND APPLICATIONS**

BSA51-E locking bases allow an easy and quick locking of the spindles after their positioning. They are equipped with a  $\emptyset$  6.1 mm hole to fit the referring pin of the indicator. They can be assembled with the handle either on the right or on the left and can be fitted to the machine by means of two M4 cylindrical-head screws (not included in the supply).

| Code     | Description | dF9 | 2,7 |
|----------|-------------|-----|-----|
| CE.85925 | BSA51-E-8   | 8   | 141 |
| CE.85927 | BSA51-E-10  | 10  | 167 |
| CE.85929 | BSA51-E-12  | 12  | 134 |
| CE.85931 | BSA51-E-14  | 14  | 131 |