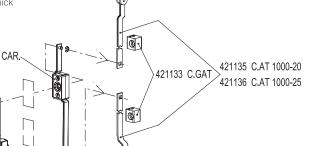

## ACCESSORIES ON REQUEST

Rod control CAR. are used in combination with latches with handles CLT. (see page 1516) to be ordered separately (see the assembly drawing).

Other accessories available on request:

- 2 black technopolymer rod guides: one rod guide every 500 mm of rod control (code 421133 C.GAT);
- 2 flat galvanised steel rod guides, section 14x3 mm, length 1.000 mm and black technopolymer edge rolls for frame 20 mm thick (code 421135 C.AT 1000-20).
- 2 flat galvanised steel rod guides, section 14x3 mm, length 1.000 mm and black technopolymer edge rolls for frame 25 mm thick (code 421136 C.AT 1000-25).