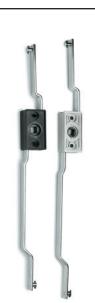

# **Rod controls**

## STANDARD EXECUTIONS

- CAR-M-347: nickel-plated zinc alloy.
- CAR-TP-347: glass-fibre reinforced polyamide based (PA) technopolymer.