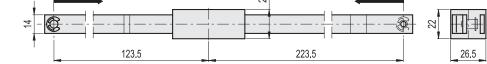

#### **ROD GUIDES**

Zinc-plated steel supplied with steel seeger.

# TOOTHED WHEEL

Zinc alloy with superficial chromate treatment.

## STANDARD EXECUTIONS

- CAR-M-347: nickel-plated zinc alloy.
- CAR-TP-347: glass-fibre reinforced polyamide based (PA) technopolymer.