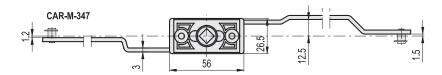

## STANDARD EXECUTIONS

- CAR-M-347: nickel-plated zinc alloy.
- CAR-TP-347: glass-fibre reinforced polyamide based (PA) technopolymer.