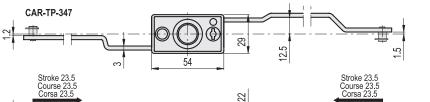

## STANDARD EXECUTIONS

- CAR-M-347: nickel-plated zinc alloy.
- CAR-TP-347: glass-fibre reinforced polyamide based (PA) technopolymer.