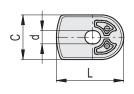

## FEATURES AND APPLICATIONS

Spacer sleeves for ETH tubular handles have been designed to increase the distance between the handle and the fitting surface.

| Code  | Description  | Code  | Description        | L    | d  | h    | h1   | h2    | h4   | d2 | С  | 7,7 |
|-------|--------------|-------|--------------------|------|----|------|------|-------|------|----|----|-----|
| 15251 | DS-ETH.35-16 | 15256 | DS-ETH.35-16-CLEAN | 55.5 | 11 | 16   | 26   | 101.5 | 12.5 | 4  | 37 | 24  |
| 15253 | DS-ETH.35-32 | 15258 | DS-ETH.35-32-CLEAN | 55.5 | 11 | 32.5 | 42.5 | 118   | 15   | 4  | 37 | 44  |