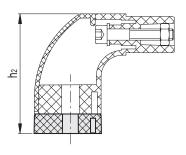

## FEATURES AND APPLICATIONS

Spacer sleeves for ETH tubular handles have been designed to increase the distance between the handle and the fitting surface.

| Code  | Description  | Code  | Description        | L    | d  | h    | h1   | h2    | h4   | d2 | С  | 7,7 |
|-------|--------------|-------|--------------------|------|----|------|------|-------|------|----|----|-----|
| 15251 | DS-ETH.35-16 | 15256 | DS-ETH.35-16-CLEAN | 55.5 | 11 | 16   | 26   | 101.5 | 12.5 | 4  | 37 | 24  |
| 15253 | DS-ETH.35-32 | 15258 | DS-ETH.35-32-CLEAN | 55.5 | 11 | 32.5 | 42.5 | 118   | 15   | 4  | 37 | 44  |