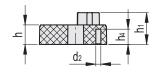

## FEATURES AND APPLICATIONS

Spacer sleeves for ETH tubular handles have been designed to increase the distance between the handle and the fitting surface.

| Code  | Description  | Code  | Description        | L    | d  | h    | h1   | h2    | h4   | d2 | С  | 7,7 |
|-------|--------------|-------|--------------------|------|----|------|------|-------|------|----|----|-----|
| 15251 | DS-ETH.35-16 | 15256 | DS-ETH.35-16-CLEAN | 55.5 | 11 | 16   | 26   | 101.5 | 12.5 | 4  | 37 | 24  |
| 15253 | DS-ETH.35-32 | 15258 | DS-ETH.35-32-CLEAN | 55.5 | 11 | 32.5 | 42.5 | 118   | 15   | 4  | 37 | 44  |