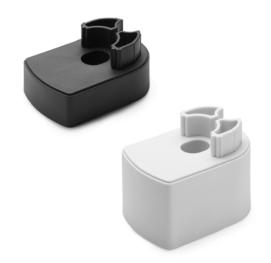

## **Spacer sleeves for ETH.35** tubular handles

Technopolymer

## MATERIAL

Glass-fibre reinforced polyamide based (PA) technopolymer, black colour or white similar to RAL 9002 (CLEAN), matte finish.

## FEATURES AND APPLICATIONS

Spacer sleeves for ETH tubular handles have been designed to increase the distance between the handle and the fitting surface.

| Code  | Description  | Code  | Description        | L    | d  | h    | h1   | h2    | h4   | d2 | С  | 7,7 |
|-------|--------------|-------|--------------------|------|----|------|------|-------|------|----|----|-----|
| 15251 | DS-ETH.35-16 | 15256 | DS-ETH.35-16-CLEAN | 55.5 | 11 | 16   | 26   | 101.5 | 12.5 | 4  | 37 | 24  |
| 15253 | DS-ETH.35-32 | 15258 | DS-ETH.35-32-CLEAN | 55.5 | 11 | 32.5 | 42.5 | 118   | 15   | 4  | 37 | 44  |