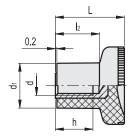

## STAINLESS STEEL

| Code   | Description      | D  | L  | <b>d</b> 6H | d1   | h  | I2   | Δ'Δ |
|--------|------------------|----|----|-------------|------|----|------|-----|
| 194416 | EKK.21-SST M5-VD | 21 | 18 | M5          | 12.5 | 10 | 10.5 | 7   |
| 194436 | EKK.31-SST M8-VD | 31 | 27 | M8          | 18.5 | 15 | 17   | 20  |