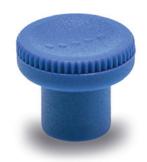

**Visually Detectable technopolymer** 

## MATERIAL

Glass-fibre reinforced polyamide based (PA) technopolymer, RAL 5005 blue colour, matte finish.

Produced from FDA compliant raw material (FDA CFR.21 and EU 10/2011).

## STANDARD EXECUTION

AISI 303 stainless steel boss, threaded blind hole.

## **FEATURES AND APPLICATIONS**

The RAL 5005 blue colour is easily visible in case of accidental food

Particularly suitable for applications in the food and pharmaceutical