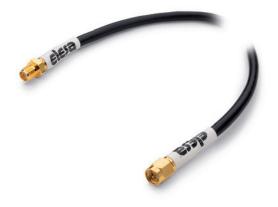

#### CABLE

Shielded cable with PVC sheath, bend radius in fixed position  $\geq$  50 mm.

#### CONNECTORS

Male and female SMA-RP connectors.