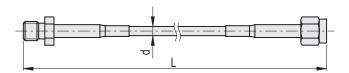

| Code     | Description  | L+/- 50 | <b>d</b> ±0.5 | 52  |
|----------|--------------|---------|---------------|-----|
| CE.99263 | FC-UC-1.0-R  | 1000    | 3             | 48  |
| CE.99265 | FC-UC-2.5-R  | 2500    | 5             | 106 |
| CE.99267 | FC-UC-5.0-R  | 5000    | 5             | 208 |
| CE.99269 | FC-UC-10.0-R | 10000   | 5             | 206 |