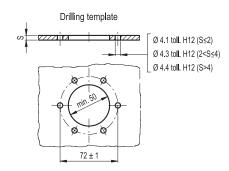

#### MOUNTING

By means of six zinc-plated steel self-tapping screws TC-N10 ( $\emptyset$ 4.8x19) UNI 6951-DIN 7971, supplied.