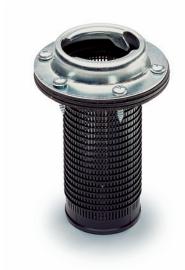

# **Flange**

## for bayonet cap, technopolymer

#### **MATERIAL**

- Flange: zinc-plated steel with bayonet connector.
- Basket: polypropylene based (PP) technopolymer, black colour.

#### MOUNTING

By means of six zinc-plated steel self-tapping screws TC-N10 ( $\emptyset$ 4.8x19) UNI 6951-DIN 7971, supplied.