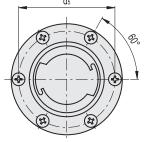

#### MOUNTING

By means of six zinc-plated steel self-tapping screws TC-N10 ( $\emptyset$ 4.8x19) UNI 6951-DIN 7971, supplied.

| Code | Description | L     | d1 | d2 | d3 | d4 | d5 | ı    | l1 | I2 | 47  |
|------|-------------|-------|----|----|----|----|----|------|----|----|-----|
| 9201 | FRB+C       | 114.5 | 49 | 83 | 58 | 39 | 72 | 94.5 | 20 | 7  | 125 |