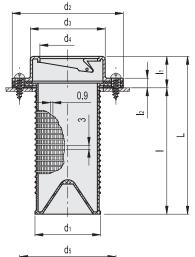

| Code | Description | L     | d1 | d2 | d3 | d4 | d5 | ı    | l1 | I2 | 47  |
|------|-------------|-------|----|----|----|----|----|------|----|----|-----|
| 9201 | FRB+C       | 114.5 | 49 | 83 | 58 | 39 | 72 | 94.5 | 20 | 7  | 125 |