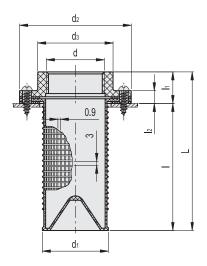

### SPECIAL EXECUTIONS ON REQUEST

Threaded flange without basket (FRF).

| Code | Description | d    | L   | d1 | d2 | d3 | d5 | ı    | l1   | l2   | 7,7 |
|------|-------------|------|-----|----|----|----|----|------|------|------|-----|
| 9101 | FRF+C       | G 1¼ | 118 | 49 | 83 | 56 | 72 | 93.5 | 24.5 | 10.5 | 105 |