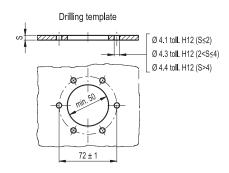

#### **MOUNTING**

By means of six zinc-plated steel self-tapping screws TC-N10 (Ø 4.8x19) UNI 6951-DIN 7971, supplied.