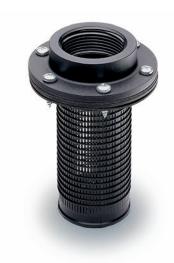

# for threaded cap, technopolymer

- Flange: glass-fibre reinforced polyamide based (PA) technopolymer with threaded connector.
- Basket: polypropylene based (PP) technopolymer.

## COLOUR

Black, matte finish.

#### **PACKING RINGS**

Cork impregnated MGS based rubber.

#### **MOUNTING**

By means of six zinc-plated steel self-tapping screws TC-N10 (Ø 4.8x19) UNI 6951-DIN 7971, supplied.