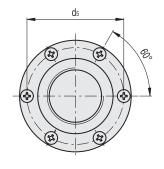

### SPECIAL EXECUTIONS ON REQUEST

Threaded flange without basket (FRF).

| Code | Description | d    | L   | d1 | d2 | d3 | d5 | ı    | l1   | l2   | 7,7 |
|------|-------------|------|-----|----|----|----|----|------|------|------|-----|
| 9101 | FRF+C       | G 1¼ | 118 | 49 | 83 | 56 | 72 | 93.5 | 24.5 | 10.5 | 105 |