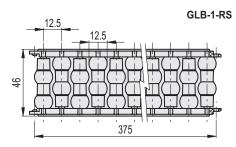

The joint in the roller side guides allows an external curvature radius 500 mm, internal curvature radius 350 mm.

Supplied already assembled in modules of 375 mm length, for profiles  $40 \mathrm{x8}\,\mathrm{mm}.$ 