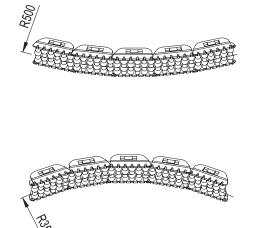

The joint in the roller side guides allows an external curvature radius 500 mm, internal curvature radius 350 mm.

Supplied already assembled in modules of 375 mm length, for profiles  $40 \mathrm{x8}\,\mathrm{mm}.$ 