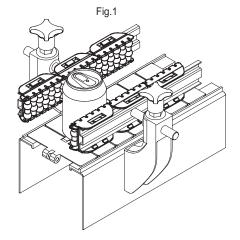

#### FEATURES AND APPLICATIONS

GLB-1 side guides are modular self-supporting structures for the side guide of products with limited vertical dimensions on conveyor belts (Fig.1).

Particularly suitable for use in wet environments.