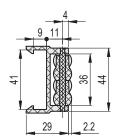

The joint in the roller side guides allows an external curvature radius 500 mm, internal curvature radius 350 mm.

Supplied already assembled in modules of 375 mm length, for profiles  $40 \mathrm{x8}\,\mathrm{mm}.$ 