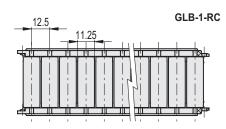

#### STANDARD EXECUTIONS

- GLB-1-RS: with shaped rollers, spherical contact.
- **GLB-1-RC**: with cylindrical rollers.
- **GLB-1-RT**: with shaped rollers, cylindrical contact.

- Depending on the product to transport, it is recommended to use:
- GLB-1-RS: for the guide of products in cans or in plastic containers; GLB-1-RC: for the guide of cardboard products, for a greater
- fluency;GLB-1-RT: for the guide of glass products, in case of accidental breakage they facilitate the expulsion of debris.

The joint in the roller side guides allows an external curvature radius 500 mm, internal curvature radius 350 mm.

Supplied already assembled in modules of 375 mm length, for profiles  $40 \mathrm{x8}\,\mathrm{mm}.$ 