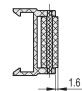

## PINS

10

11

16

Conveyor components 19

AISI 304 stainless steel.

The joint in the roller side guides allows an external curvature radius 500 mm, internal curvature radius 350 mm.

Supplied already assembled in modules of 375 mm length, for profiles  $40 \mathrm{x8}\,\mathrm{mm}.$ 