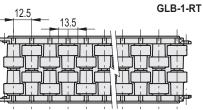

#### STANDARD EXECUTIONS

- GLB-1-RS: with shaped rollers, spherical contact.
- **GLB-1-RC**: with cylindrical rollers.
- **GLB-1-RT**: with shaped rollers, cylindrical contact.

- Depending on the product to transport, it is recommended to use:
- GLB-1-RS: for the guide of products in cans or in plastic containers; GLB-1-RC: for the guide of cardboard products, for a greater
- fluency;GLB-1-RT: for the guide of glass products, in case of accidental breakage they facilitate the expulsion of debris.

The joint in the roller side guides allows an external curvature radius 500 mm, internal curvature radius 350 mm.

Supplied already assembled in modules of 375 mm length, for profiles  $40 \mathrm{x8}\,\mathrm{mm}.$ 