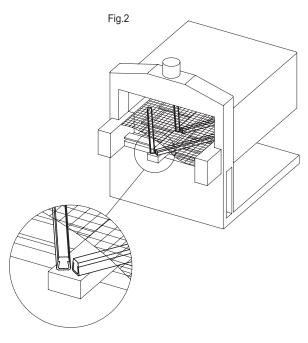

### FEATURES AND APPLICATIONS

GLP-HP side guide is used for the side guide of products with different dimensions on conveyor belts (Fig.1), in environments with high temperature, such as ovens, fryers, steam chambers. It can also be used as a support for metal meshes inside ovens (Fig. 2) Supplied in bars of 1500 or 3000 mm length.