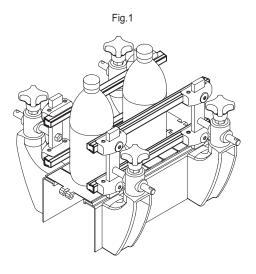

### FEATURES AND APPLICATIONS

GLP-HP side guide is used for the side guide of products with different dimensions on conveyor belts (Fig.1), in environments with high temperature, such as ovens, fryers, steam chambers. It can also be used as a support for metal meshes inside ovens (Fig. 2) Supplied in bars of 1500 or 3000 mm length.