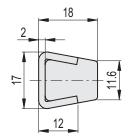

#### **GUIDE PROFILE**

Polytetrafluoroethylene based (PTFE) technopolymer, natural colour.

#### **BRACKET**

AISI 304 stainless steel.

### FEATURES AND APPLICATIONS

GLP-HP side guide is used for the side guide of products with different dimensions on conveyor belts (Fig.1), in environments with high temperature, such as ovens, fryers, steam chambers. It can also be used as a support for metal meshes inside ovens (Fig. 2) Supplied in bars of 1500 or 3000 mm length.