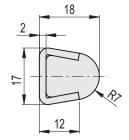

# Linear guide rail

Round profile R7, technopolymer, stainless steel

# **GUIDE PROFILE**

Polyethylene based (HMWPE) technopolymer, natural colour.

#### **FEATURES AND APPLICATIONS**

GLT side guide for the side guide of products with a good stability on conveyor belts (Fig.1), without leaving traces on the containers. High molecular weight polyethylene (HMWPE) has a high wear resistance; it is particularly suitable for high-speed movements due to its low coefficient of friction.