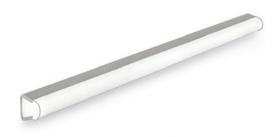

# Linear guide rail

Round profile R7, technopolymer, stainless steel

# **GUIDE PROFILE**

Polyethylene based (HMWPE) technopolymer, natural colour.

Supplied in bars of 1500 or 3000 mm length.