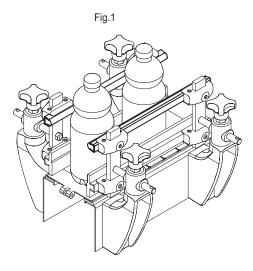

#### **FEATURES AND APPLICATIONS**

GLT side guide for the side guide of products with a good stability on conveyor belts (Fig.1), without leaving traces on the containers. High molecular weight polyethylene (HMWPE) has a high wear resistance; it is particularly suitable for high-speed movements due to its low coefficient of friction.