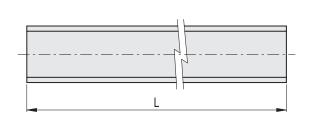

Supplied in bars of 1500 or 3000 mm length.

# STAINLESS STEEL

| Code   | Description   | L    | 7.7  |
|--------|---------------|------|------|
| 419197 | GLT-14R7-3000 | 3000 | 2070 |
| 419196 | GLT-14R7-1500 | 1500 | 1038 |

Conveyor components 19