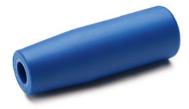

## **Cylindrical handle**

### Visually Detectable technopolymer

#### FEATURES AND APPLICATIONS

The RAL 5005 blue colour is easily visible in case of accidental food contamination.

Particularly suitable for applications in the food and pharmaceutical industries.

ELESA Original design