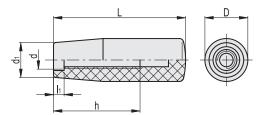

| Code   | Description     | D    | L  | d   | <b>d</b> 1 | h  | 11 | 5  |
|--------|-----------------|------|----|-----|------------|----|----|----|
| 194307 | I.780/80-M10-VD | 26.5 | 80 | M10 | 21         | 55 | 7  | 45 |