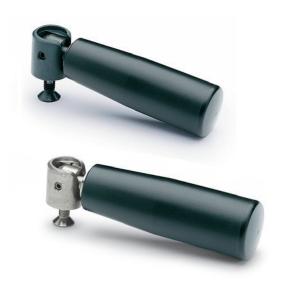

# Safety fold-away handles

## Technopolymer

#### **MATERIAL**

High-resilience polypropylene based (PP) technopolymer handle, black colour, matte finish.

#### **FEATURES AND APPLICATIONS**

Handle pivots freely during operation: a system of coaxial bushings compensates return spring load.

The safety fold-away handle (ELESA patent) is provided with a special return mechanism "Fold-O-matic" which automatically folds the handle into the retracted position when the operation has been completed. A light pressure on the handle in the direction of the handwheel axes is enough to bring it in the operation position allowing the operator to turn the handwheel freely.