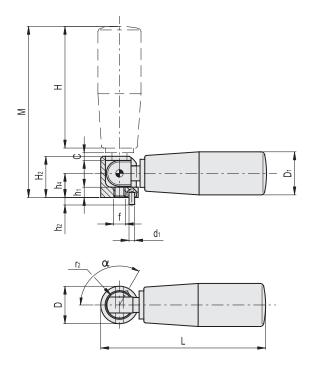

### Normal assembly example with embedded base

| Code  | Description             | Н  | D  | L   | М   | D1 | H2 | С | f  | h1  | h4 | d1 | h2 -0.2 | r2 | а    | 47  |
|-------|-------------------------|----|----|-----|-----|----|----|---|----|-----|----|----|---------|----|------|-----|
| 28471 | IRS.802/65 FOLD-O-MATIC | 65 | 20 | 88  | 91  | 23 | 22 | 4 | M6 | 5.5 | 13 | 3  | 3       | 7  | 120° | 90  |
| 28475 | IRS.802/80 FOLD-O-MATIC | 80 | 20 | 104 | 107 | 26 | 22 | 4 | M6 | 5.5 | 13 | 3  | 3       | 7  | 120° | 100 |
| 28481 | IRS.802/90 FOLD-O-MATIC | 90 | 20 | 114 | 117 | 28 | 22 | 4 | M6 | 5.5 | 13 | 3  | 3       | 7  | 120° | 110 |

#### STAINLESS STEEL IRS.802-SST

| Code  | Description                 | Н  | D  | L   | М   | D1 | H2 | С | f  | h1  | h4 | d1 | h2 -0.2 | r2 | а    | 4   |
|-------|-----------------------------|----|----|-----|-----|----|----|---|----|-----|----|----|---------|----|------|-----|
| 28473 | IRS.802/65-FOLD-O-MATIC-SST | 65 | 20 | 88  | 91  | 23 | 22 | 4 | M6 | 5.5 | 13 | 3  | 3       | 7  | 120° | 91  |
| 28477 | IRS.802/80-FOLD-O-MATIC-SST | 80 | 20 | 104 | 107 | 26 | 22 | 4 | M6 | 5.5 | 13 | 3  | 3       | 7  | 120° | 101 |
| 28483 | IRS.802/90-FOLD-O-MATIC-SST | 90 | 20 | 114 | 117 | 28 | 22 | 4 | M6 | 5.5 | 13 | 3  | 3       | 7  | 120° | 111 |