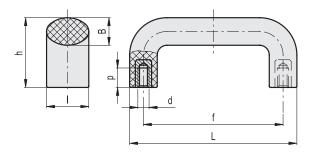

### M.243

| Code  | Description | L   | f       | d6H | h  | В  | 1  | р  | F1<br>[N] | F2<br>[N] | [J] | L2<br>[J] | ₫   |
|-------|-------------|-----|---------|-----|----|----|----|----|-----------|-----------|-----|-----------|-----|
| 36501 | M.243/100   | 103 | 86±0.5  | M6  | 43 | 17 | 26 | 12 | 2500      | 2500      | 5   | 6         | 85  |
| 36601 | M.243/140   | 138 | 117±0.5 | M8  | 54 | 20 | 30 | 13 | 4000      | 5000      | 6   | 10        | 138 |
| 36701 | M.243/200   | 198 | 179±1   | M8  | 62 | 20 | 30 | 13 | 3000      | 2000      | 7   | 8         | 185 |