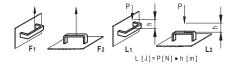

#### **TECHNICAL DATA**

Tensile stress and impact strength: the values F1, F2, L1 and L2 indicated in the table were obtained during breaking tests carried out with the appropriate dynamometric equipment under the test conditions shown in the figure with ambient temperature.

### M.243

| Code  | Description | L   | f       | d6H | h  | В  | 1  | р  | F1<br>[N] | F2<br>[N] | [J] | L2<br>[J] | ₫   |
|-------|-------------|-----|---------|-----|----|----|----|----|-----------|-----------|-----|-----------|-----|
| 36501 | M.243/100   | 103 | 86±0.5  | M6  | 43 | 17 | 26 | 12 | 2500      | 2500      | 5   | 6         | 85  |
| 36601 | M.243/140   | 138 | 117±0.5 | M8  | 54 | 20 | 30 | 13 | 4000      | 5000      | 6   | 10        | 138 |
| 36701 | M.243/200   | 198 | 179±1   | M8  | 62 | 20 | 30 | 13 | 3000      | 2000      | 7   | 8         | 185 |