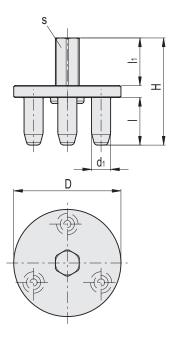

#### INSTRUCTIONS OF USE

It is advisable to set a controlled torque limit switch on the screwdriver.

| Code   | Description | D  | н  | dı | I  | 11 | s  | 55 |
|--------|-------------|----|----|----|----|----|----|----|
| 233093 | MT-ERX.63   | 40 | 45 | 7  | 20 | 20 | 10 | 30 |
| 233094 | MT-ERX.78   | 45 | 45 | 8  | 20 | 20 | 10 | 37 |