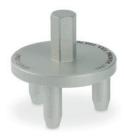

### FEATURES AND APPLICATIONS

MT-ERX is suitable for quickly mounting the ERX.63 and ERX.78 adjustable handles using an electric or pneumatic screwdriver to be fitted onto the hexagon.

The gripping shape allows a quick and safe engagement of the lever without leaving signs of wear.

#### INSTRUCTIONS OF USE

It is advisable to set a controlled torque limit switch on the screwdriver.

| Code   | Description | D  | н  | dı | I  | 11 | s  | 55 |
|--------|-------------|----|----|----|----|----|----|----|
| 233093 | MT-ERX.63   | 40 | 45 | 7  | 20 | 20 | 10 | 30 |
| 233094 | MT-ERX.78   | 45 | 45 | 8  | 20 | 20 | 10 | 37 |