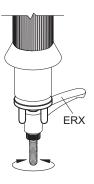

# Tool for mounting ERX adjustable handles

### FEATURES AND APPLICATIONS

MT-ERX is suitable for quickly mounting the ERX.63 and ERX.78 adjustable handles using an electric or pneumatic screwdriver to be fitted onto the hexagon.

The gripping shape allows a quick and safe engagement of the lever without leaving signs of wear.