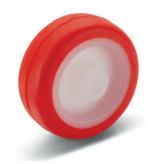

# Wheels for the general public

Injected polyurethane coating

# COVERING

Injected polyurethane, hardness 55 Shore D.

## WHEEL CENTRE BODY

Polyamide based (PA) technopolymer.

#### **APPLICATIONS**

Wheels for the general public, excellent rolling resistance and elasticity features, high wear and tearing resistance.

For selection parameters see Technical data.

RE.C6 wheels are also supplied with steel sheet bracket RE.C6-C.