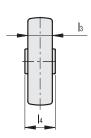

| Code   | Description   | D  | d | l <sub>3</sub> | 14 | Dynamic<br>carrying<br>capacity#<br>[N] | 2,7 |
|--------|---------------|----|---|----------------|----|-----------------------------------------|-----|
| 452376 | RE.C6-040-RBL | 40 | 8 | 18             | 21 | 400                                     | 20  |
| 452381 | RE.C6-050-RBL | 50 | 8 | 18             | 22 | 550                                     | 20  |
| 452386 | RE.C6-060-RBL | 60 | 8 | 25             | 28 | 700                                     | 60  |