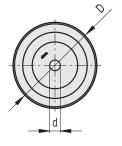

| Code   | Description   | D  | d | l <sub>3</sub> | 14 | Dynamic<br>carrying<br>capacity#<br>[N] | 2,7 |
|--------|---------------|----|---|----------------|----|-----------------------------------------|-----|
| 452376 | RE.C6-040-RBL | 40 | 8 | 18             | 21 | 400                                     | 20  |
| 452381 | RE.C6-050-RBL | 50 | 8 | 18             | 22 | 550                                     | 20  |
| 452386 | RE.C6-060-RBL | 60 | 8 | 25             | 28 | 700                                     | 60  |