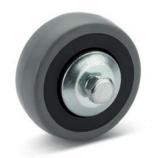

# Wheels for the general public

**Vulcanised rubber coating** 

## **COVERING**

Grey anti-trace rubber.

## WHEEL CENTRE BODY

Polypropylene-based (PP) technopolymer, with polyamide thread guards (D = 40 mm) or with metal thread guards (D = 50, 60, 80 mm).

## **ROLLING ACTION**

Hub with pass-through hole.