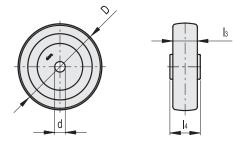

# Wheels for the general public

**Vulcanised rubber coating** 

## **COVERING**

Grey anti-trace rubber.

## WHEEL CENTRE BODY

Polypropylene-based (PP) technopolymer, with polyamide thread guards (D = 40 mm) or with metal thread guards (D = 50, 60, 80 mm).

## **ROLLING ACTION**

Hub with pass-through hole.

## **APPLICATIONS**

Wheels for the general public, excellent rolling resistance and elasticity features. For selection parameters see Technical data. RE.C7 wheels are also supplied with steel sheet bracket RE.C7-C.

## **ENVIRONMENTAL CONDITIONS**

Suitable for use in humid environments and in the presence of medium-aggressive chemical environments; use in environments with the presence of organic, chlorinated solvents, hydrocarbons and mineral oils is not recommended.