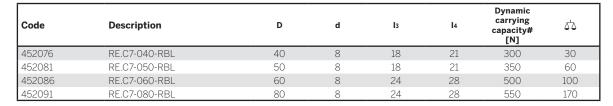

## **APPLICATIONS**

Wheels for the general public, excellent rolling resistance and elasticity features. For selection parameters see Technical data. RE.C7 wheels are also supplied with steel sheet bracket RE.C7-C.