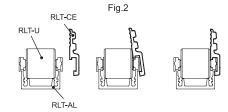

For the containment of medium-heavy materials refer to the RLT-M series (Fig. 3).

The edge is snap-in assembled on RLT-AL aluminum profiles without the need for screws or other fasteners (Fig.2). It can also be mounted to the roller track already fixed.