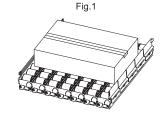

## FEATURES AND APPLICATIONS

Realized to be used with RLT-U and RLT-U15 roller elements, RLT-CE containment edge needs for the lateral containment of light products handled on ELEROLL roller tracks (Fig.1).