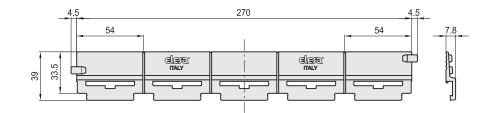

ele:roll°

| Code   | Description | 272 |
|--------|-------------|-----|
| 429826 | RLT-CE      | 34  |

2