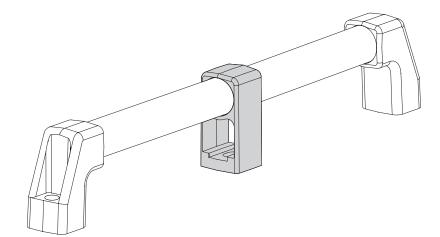

## Intermediate shank

for M.1043, technopolymer

#### FEATURES AND APPLICATIONS

Intermediate shank for tube  $\emptyset$ 20 and for tube  $\emptyset$ 30, suggested for tube longer than 700 mm.

ELESA Original design

| Code  | Description | For handle             | ۵'۵ |
|-------|-------------|------------------------|-----|
| 15306 | SCM.1043-20 | M.1043/20 M.1043 BM/20 | 48  |
| 15305 | SCM.1043-30 | M.1043/30 M.1043 BM/30 | 51  |