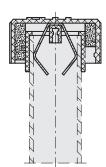

### MOUNTING

Push-fit on pipes with max outside diameter of 39 mm and min inside diameter of 32 mm.

#### CLIP

Black-oxide steel.

#### **RING-SHAPED AIR FILTER**

"Tech-foam" polyure thane foam mesh (polyester base), air filtration 40  $\mu$ 