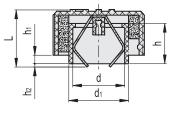

#### SPECIAL EXECUTIONS ON REQUEST

- Cover, RAL 2004 orange, without "OIL" mark.
- Black cover with or without "OIL" mark.

ELESA Original design

| Code  | Description | d    | D  | L  | <b>d</b> 1 | h    | h1  | h2  | 52 |
|-------|-------------|------|----|----|------------|------|-----|-----|----|
| 54761 | SFN.70-PF+F | 39.5 | 70 | 43 | 45.5       | 27.5 | 2.5 | 6.5 | 67 |