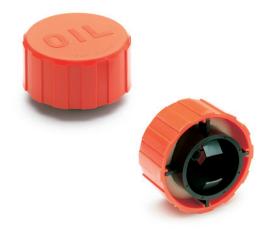

# **Breather cap**

### MATERIAL

- Polyamide based (PA) technopolymer.
- Cover: RAL 2004 orange, semi-matte finish, marked "OIL".
- Threaded connector: black colour, semi-matte finish.

### MOUNTING

Push-fit on pipes with max outside diameter of 39 mm and min inside diameter of 32 mm.

#### **RING-SHAPED AIR FILTER**

"Tech-foam" polyure thane foam mesh (polyester base), air filtration 40  $\mu$ 