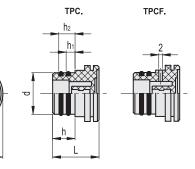

## TPC.

D

| Code  | Description | <b>d</b> +0.2 | h  | D  | L    | h1  | h2   | $\overline{\nabla}$ |
|-------|-------------|---------------|----|----|------|-----|------|---------------------|
| 59861 | TPC.20      | 20            | 14 | 30 | 29   | 6.5 | 10.5 | 8                   |
| 59881 | TPC.26      | 26            | 14 | 35 | 29.5 | 6.5 | 10.5 | 15                  |

# TPCF.

| Code  | Description | <b>d</b> +0.2 | h  | D  | L    | h1  | h2   | 7,7 |
|-------|-------------|---------------|----|----|------|-----|------|-----|
| 59901 | TPCF.20     | 20            | 14 | 30 | 29   | 6.5 | 10.5 | 8   |
| 59921 | TPCF.26     | 26            | 14 | 35 | 29.5 | 6.5 | 10.5 | 15  |