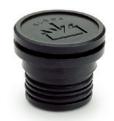

# for push-fit, technopolymer

High-resilience polypropylene based (PP) technopolymer, black colour, matte finish.

#### STANDARD EXECUTIONS

- **TPC**: without side hole.
- TPCF: with side breather hole.

### **GRAPHIC SYMBOL "FILL"**

According to DIN regulations.

ELESA Original design